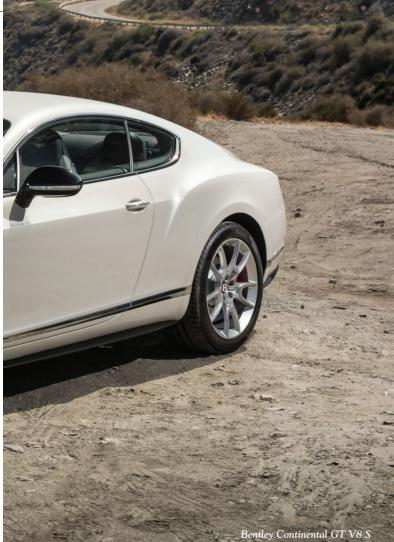

lincolnshirelife.co.uk

To advertise please contact: **ANDY TAYLOR** 

Tel: 01522 527127

Of course, I can't write about this particular Bentley without mentioning the lush cabin that surrounds you when you're biting through the bitumen. The interior has soft-touch leathers, wood veneers, polished metals and deep-pile carpeting. Discreet 'V8 S' badges are also displayed on each sill tread plate.