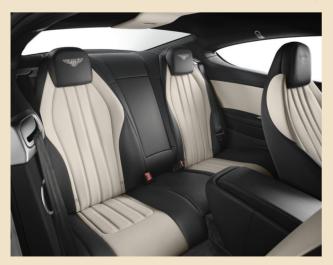

lincolnshirelife.co.uk

To advertise please contact: **ANDY TAYLOR** 

Tel: 01522 527127

Of course, I can't write about this particular Bentley without mentioning the lush cabin that surrounds you when you're biting through the bitumen. The interior has soft-touch leathers, wood veneers, polished metals and deep-pile carpeting. Discreet 'V8 S' badges are also displayed on each sill tread plate.